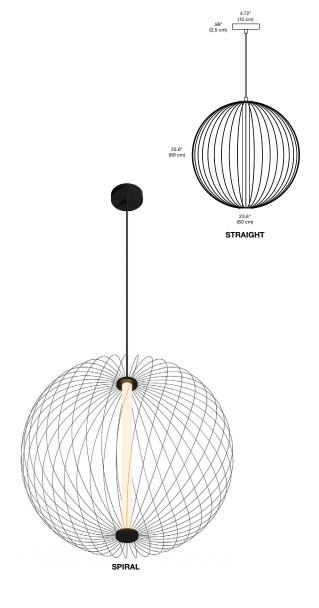

#### DESCRIPTION

The Wireframe LED Atom Round Pendant by Modern Lighting is an elegant designwith a playful appeal. The pliable WireFrame shade can be assembled into 3 distinct patterns all of which give the fixture a unique look; Straight, Crosshatched and Spiral. The 3000K LEDs provide omni-directional illumination. Dimmable with ELV dimmer (sold separately).

COLOR TEMPERATURE

CABLE LENGTH

Integrated 5W 120V LED

Low Voltage Electronic
27.6" D x 14.2" H

3000 K
60"