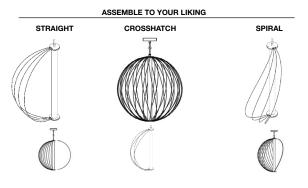

#### DESCRIPTION

The Wireframe LED Atom Round Pendant by Modern Lighting is an elegant designwith a playful appeal. The pliable WireFrame shade can be assembled into 3 distinct patterns all of which give the fixture a unique look; Straight, Crosshatched and Spiral. The 3000K LEDs provide omni-directional illumination. Dimmable with ELV dimmer (sold separately).

#### STYLE

Make your own style in minutes to fit your preference: Straight, Crosshatched, Spiral